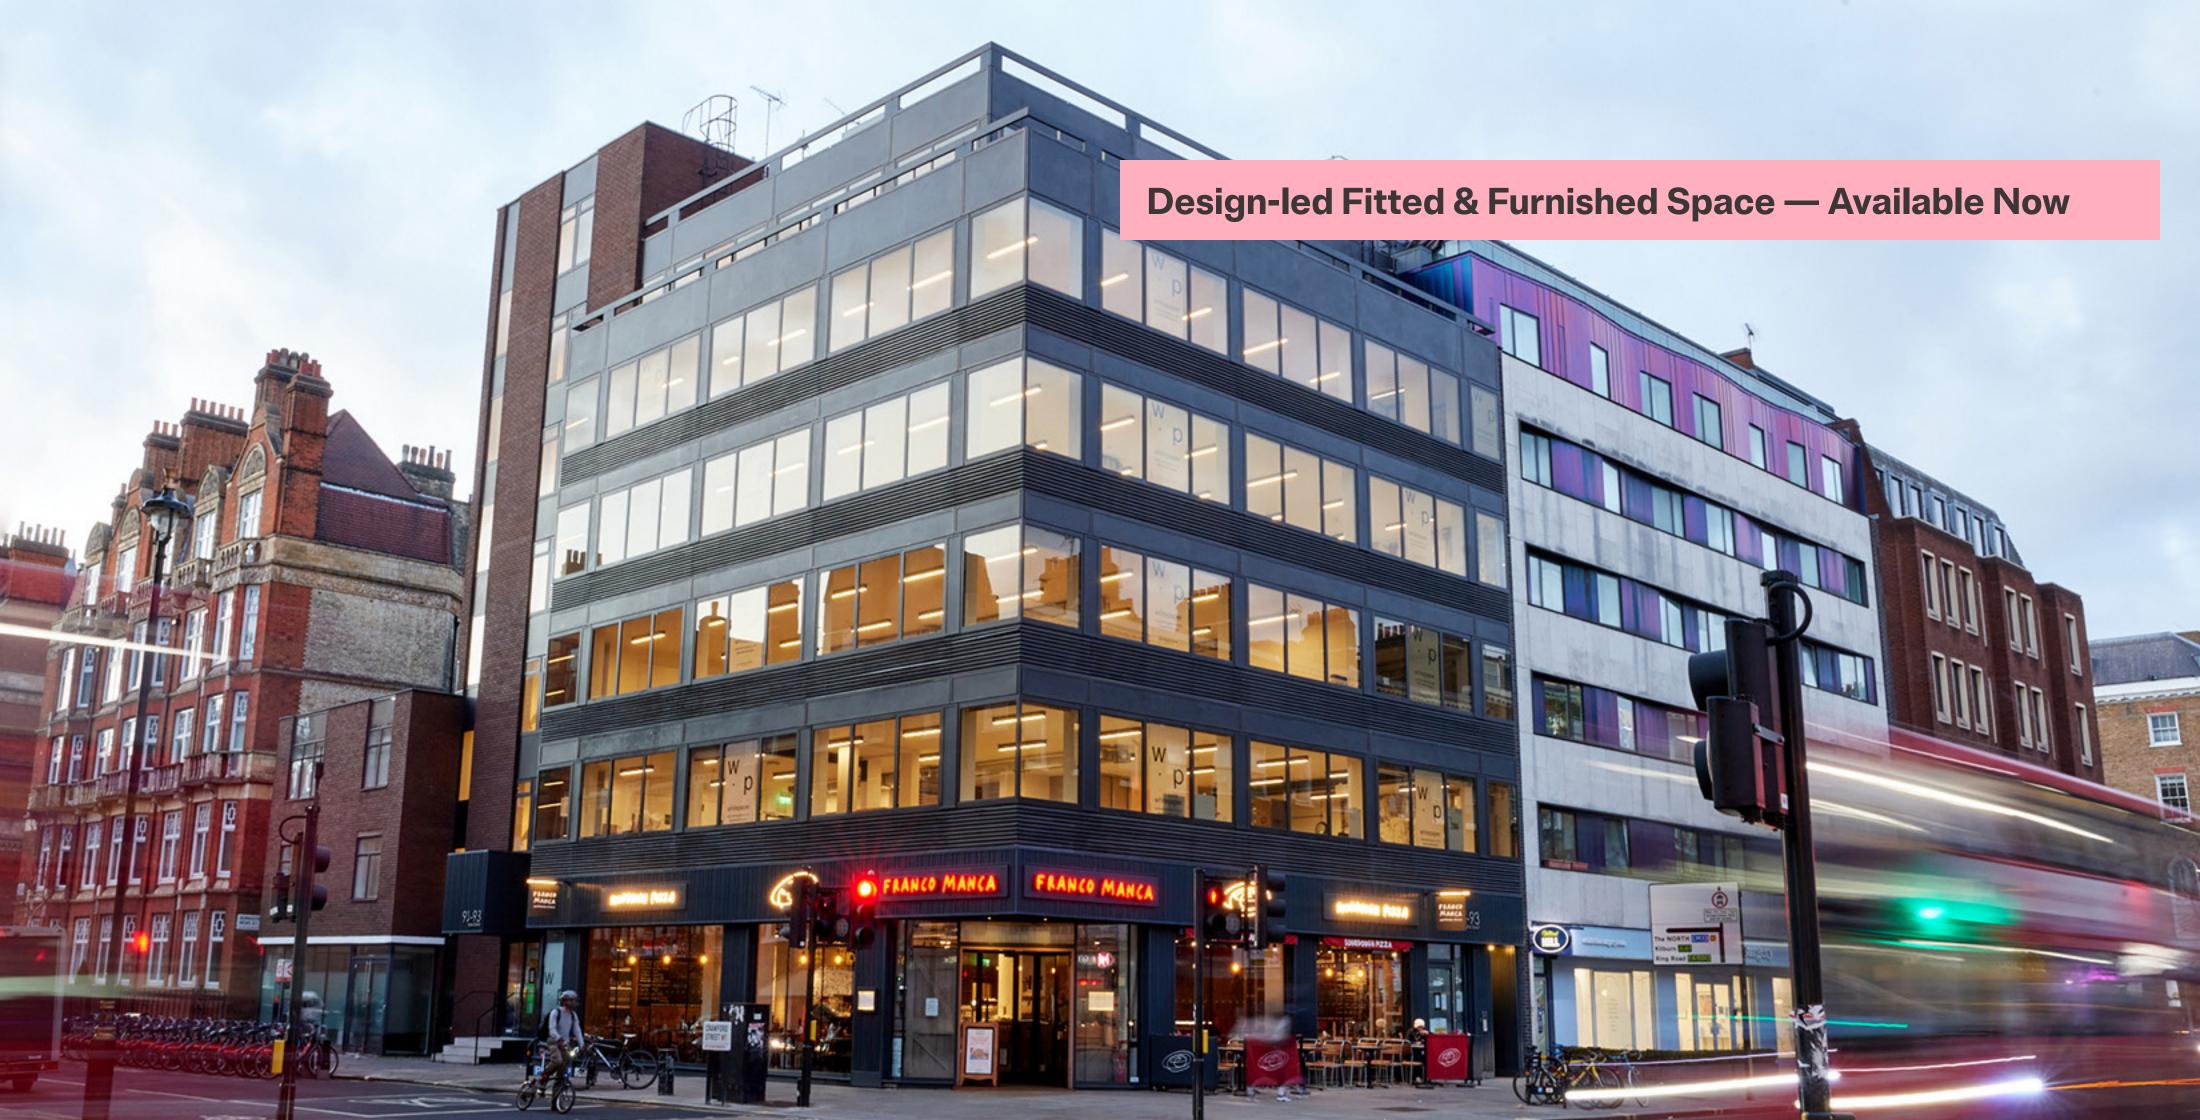

# Gerry Rafferty, The Original Apple Store & Crawford Corner.

All Baker Street. You can only rent an office in one.

10,514 sq. ft of design-led, hyper accessible contemporary office space fitted with the finest bespoke furniture alongside unrivalled amenity provision. Set behind a 1970's façade overlooking the iconic Baker Street in the centre of Marylebone, amongst some of London's finest shops, restaurants and bars in London. Crawford Corner — Unique space for tenants who see life from the right angle.

# Meticulously fitted and furnished to embody a bold fusion of modern elegance and 70's design.

Set across 5 floors with an average floor plate of 2,240 sq. ft, Crawford Corner is set up to accommodate tenants of all sizes. Each floor is bathed in natural light, creating a bright and inviting atmosphere. You'll discover designer kitchenettes, carefully selected furniture and views across the West End. No corners have been cut in the pursuit of excellence.

# Situated in the heart of Marylebone at the intersection of Baker Street and Crawford Street.

# Prestigious Corner. Prestigious Neighbourhood.

Crawford Corner is set amongst some of the best restaurants, bars and shops in London. Nestled between town houses, farmers markets and high-end boutiques there is nowhere like Marylebone.