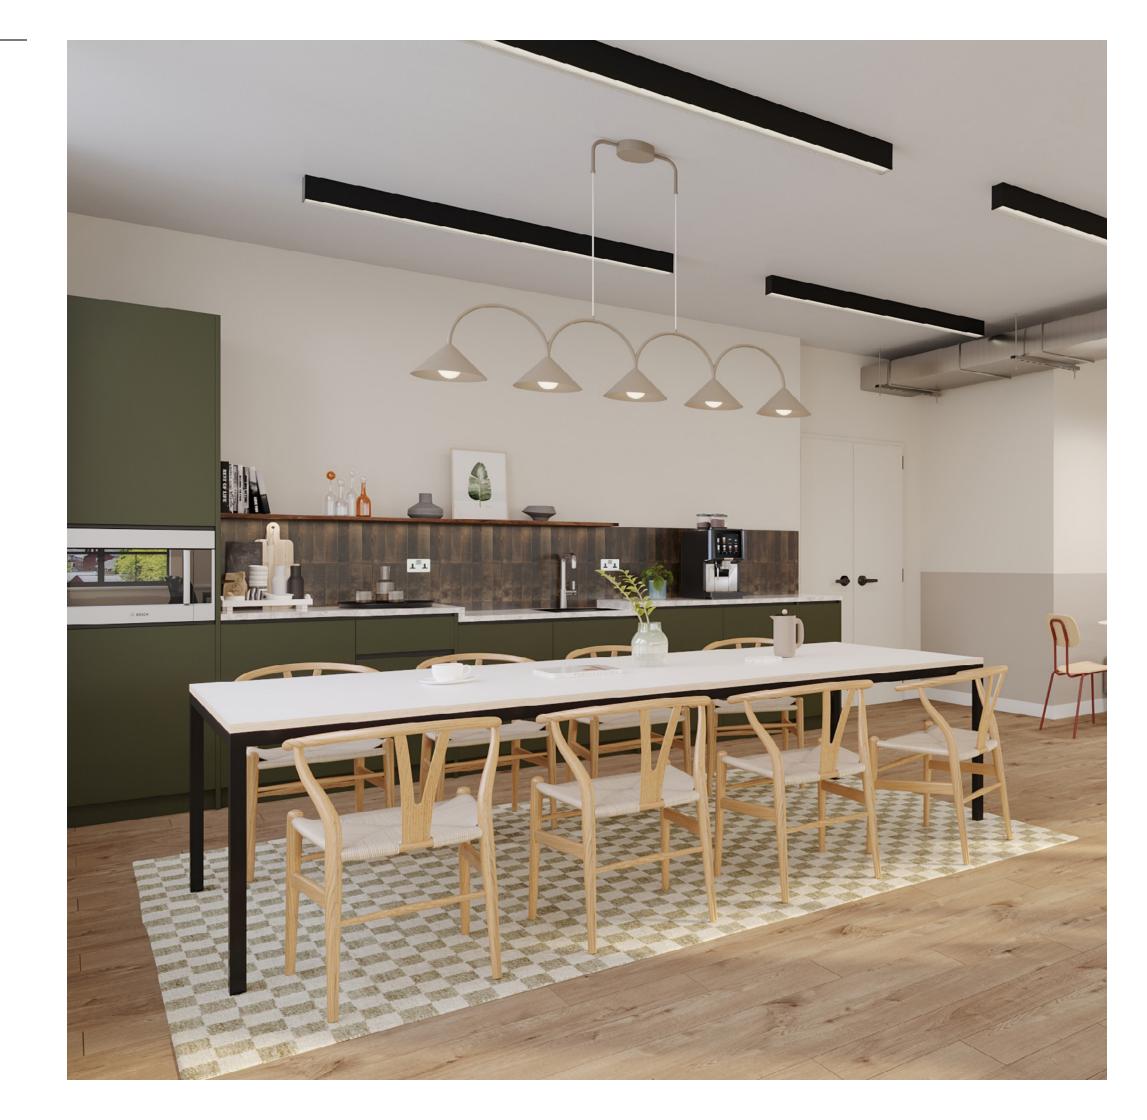

#### What's Included

- 2 WC's
- 2 Male Showers
- 2 Female Showers
- 1 12-Person Boardroom
- 1 8-Person Meeting Room
- 1 6-Person Meeting Room
- 1 Bench Seating (Existing)
- 1 Yoga/Event Room
- 1 Teapoint

Communal meeting and co-working space for the exclusive use of Crawford Corner tenants

**Crawford Street** 