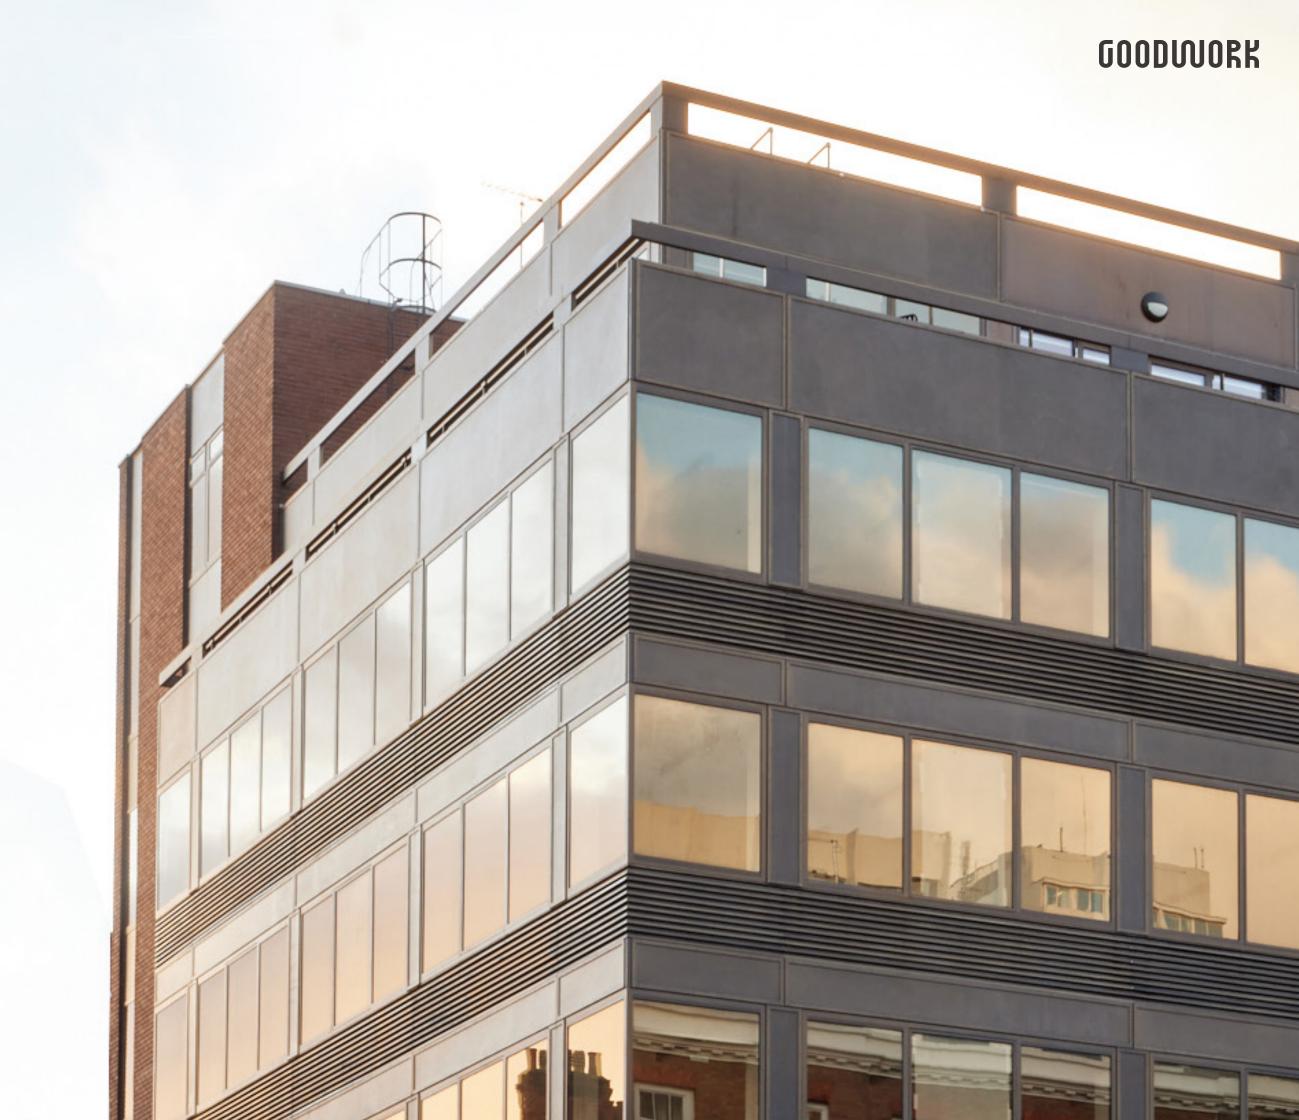

# Gerry Rafferty, The Original Apple Store & Crawford Corner.

All Baker Street. You can only rent an office in one.

10,514 sq. ft of design-led, hyper accessible contemporary office space fitted with the finest bespoke furniture alongside unrivalled amenity provision. Set behind a 1970's façade overlooking the iconic Baker Street in the centre of Marylebone, amongst some of London's finest shops, restaurants and bars in London. Crawford Corner — Unique space for tenants who see life from the right angle.

# Meticulously fitted and furnished to embody a bold fusion of modern elegance and 70's design.

Set across 5 floors with an average floor plate of 2,240 sq. ft, Crawford Corner is set up to accommodate tenants of all sizes. Each floor is bathed in natural light, creating a bright and inviting atmosphere. You'll discover designer kitchenettes, carefully selected furniture and views across the West End. No corners have been cut in the pursuit of excellence.