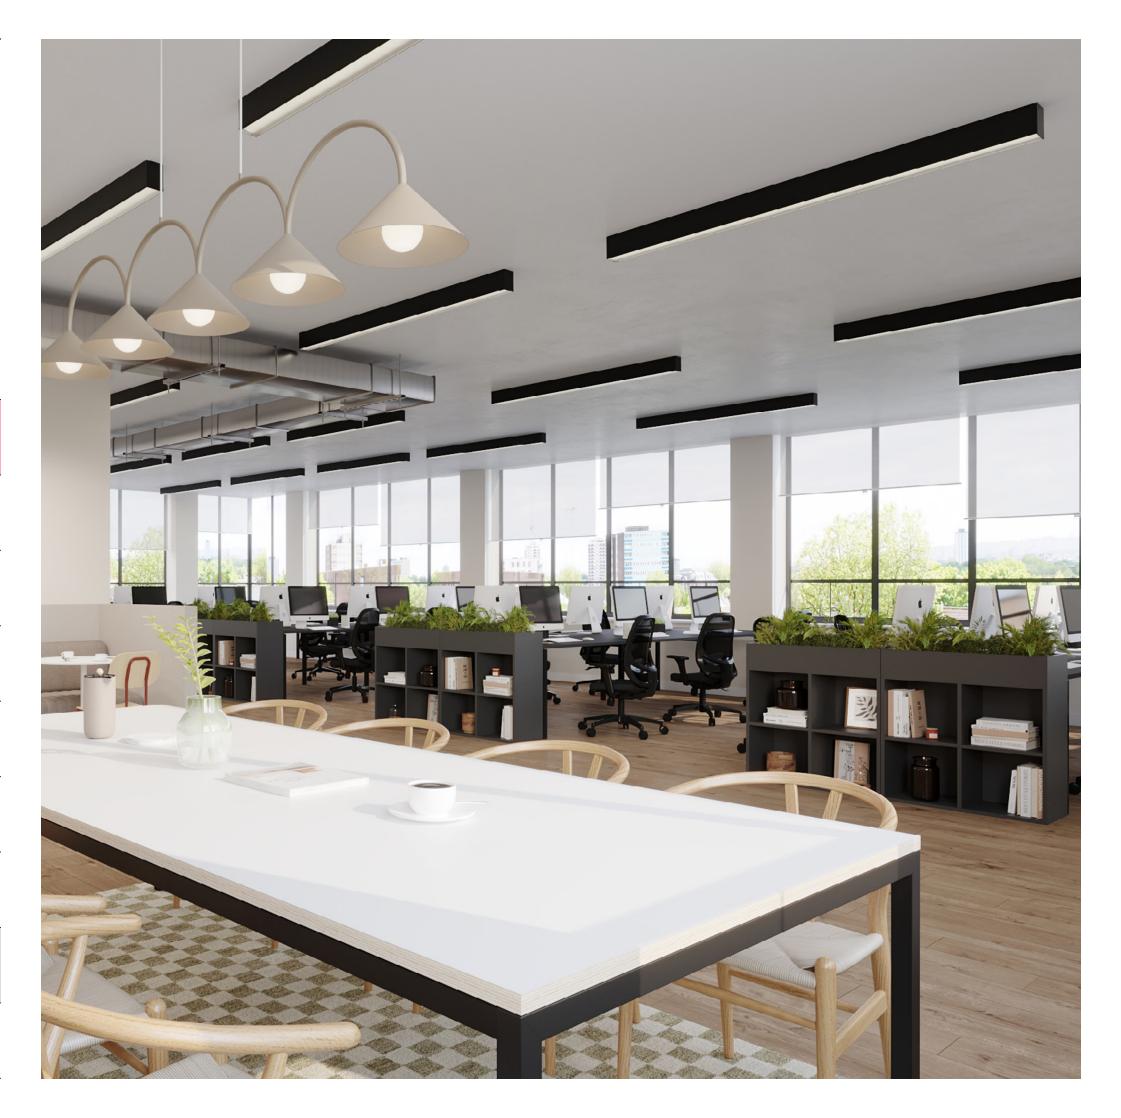

#### Size

2,107 sq ft / 196 sqm

- 1 Welcome Lounge
- 1 Breakout Lounge
- 1 6-Person Meeting Room
- 22 Fixed Desks (1400mm)
- 3 Breakout Tables
- 10 Hot Desk Positions
- 1 Collaboration Table
- 1 Teapoint

**Crawford Street** 