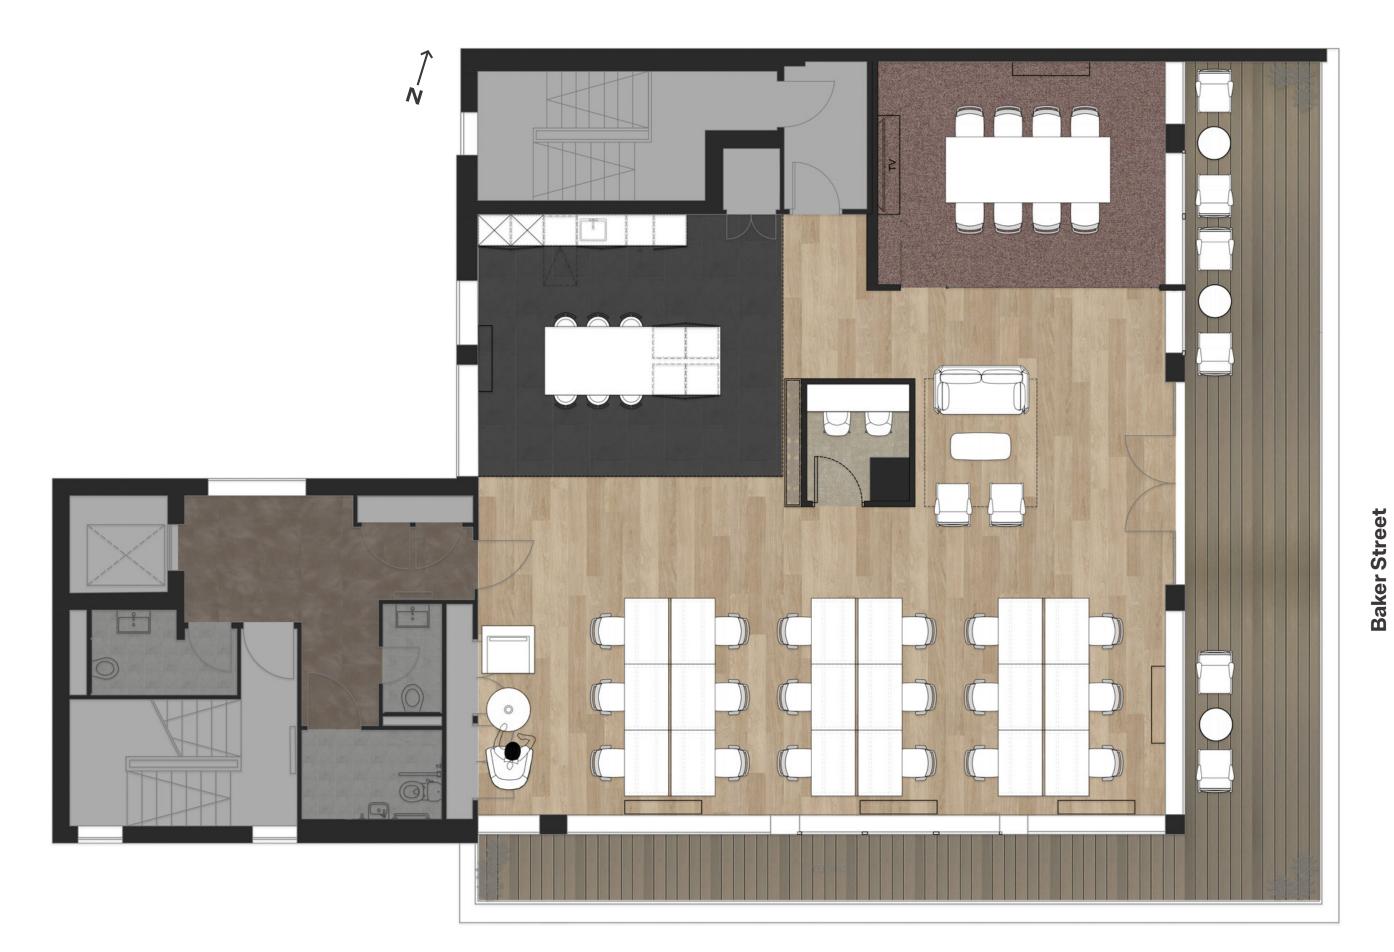

# Lower Ground — Communal Space

#### Size

**3,035** sq ft / 282 sqm

#### What's Included

- 2 WC's
- 2 Male Showers
- 2 Female Showers
- 1 12-Person Boardroom
- 1 8-Person Meeting Room
- 1 6-Person Meeting Room
- 1 Bench Seating (Existing)
- 1 Yoga/Event Room
- 1 Teapoint

Communal meeting and co-working space for the exclusive use of Crawford Corner tenants

**Crawford Street** 