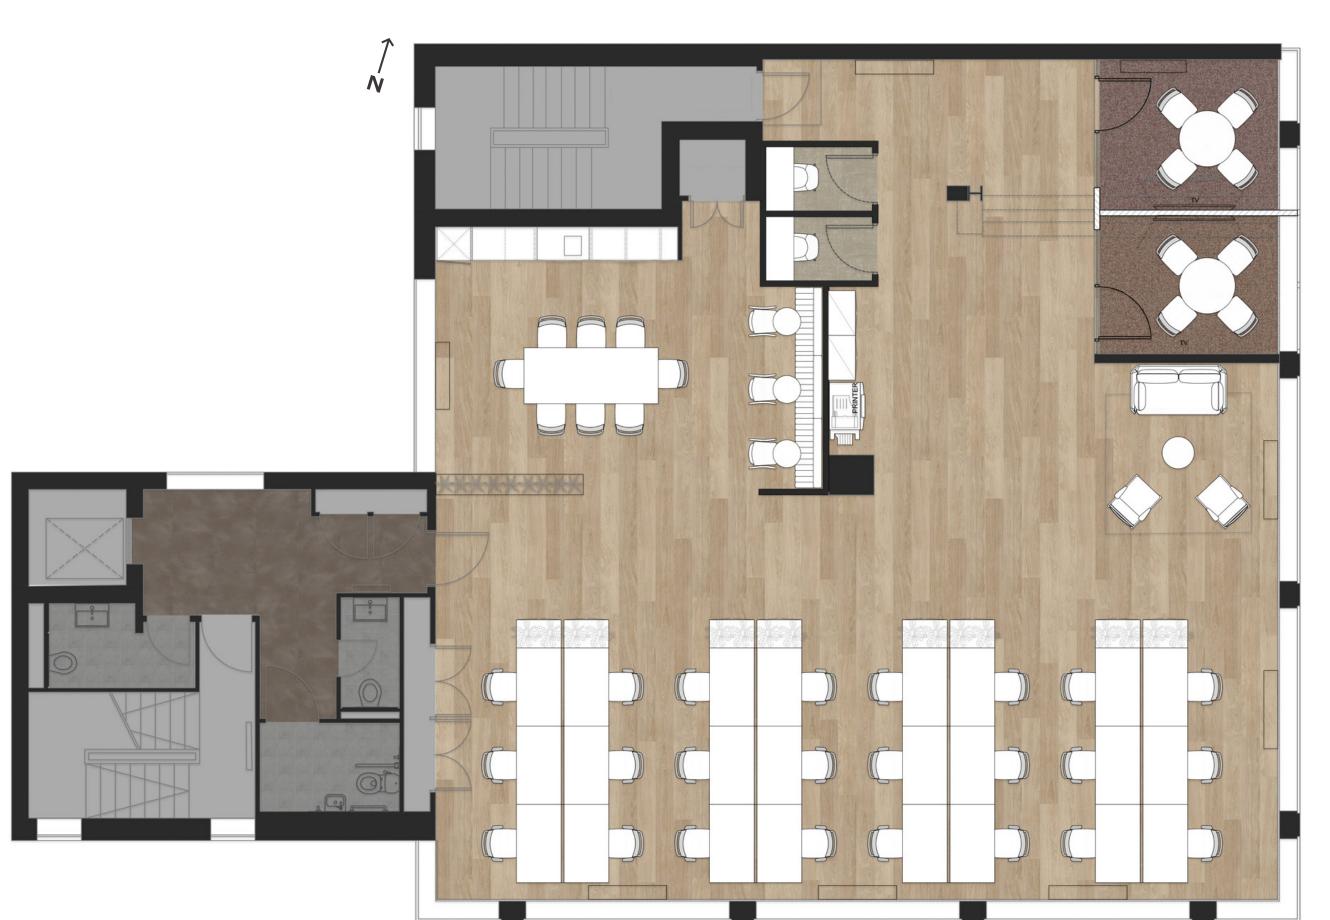

# Lower Ground — Communal Space

#### Size

**3,035** sq ft / 282 sqm

#### What's Included

- 2 WC's
- 2 Male Showers
- 2 Female Showers
- 1 12-Person Boardroom
- 1 8-Person Meeting Room
- 1 6-Person Meeting Room
- 1 Bench Seating (Existing)
- 1 Yoga/Event Room
- 1 Teapoint

Communal meeting and co-working space for the exclusive use of Crawford Corner tenants

**Crawford Street** 