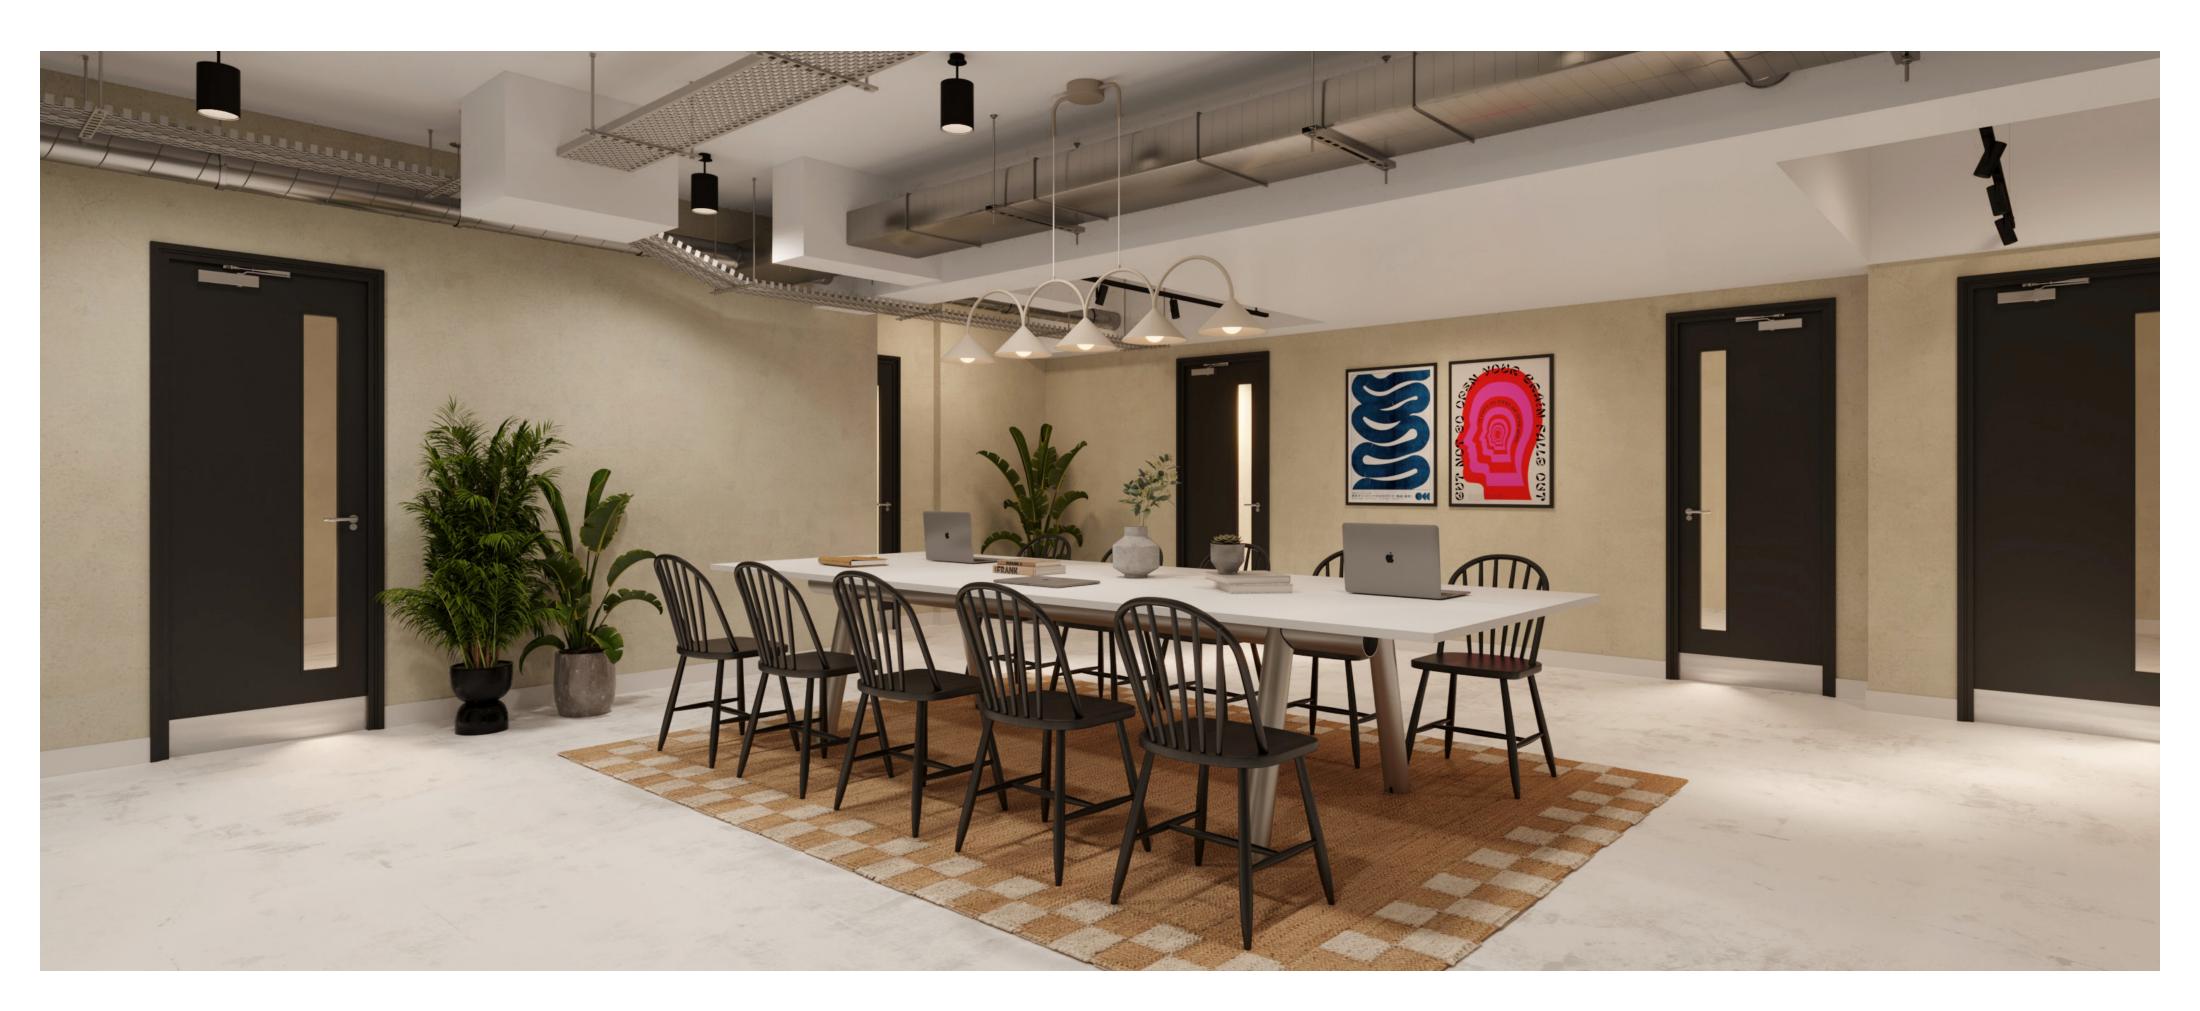

# Lower Ground — Communal Space

#### Size

**3,035** sq ft / 282 sqm

#### What's Included

- 2 WC's
- 2 Male Showers
- 2 Female Showers
- 1 12-Person Boardroom
- 1 8-Person Meeting Room
- 1 6-Person Meeting Room
- 1 Bench Seating (Existing)
- 1 Yoga/Event Room
- 1 Teapoint

Communal meeting and co-working space for the exclusive use of Crawford Corner tenants

**Crawford Street** 