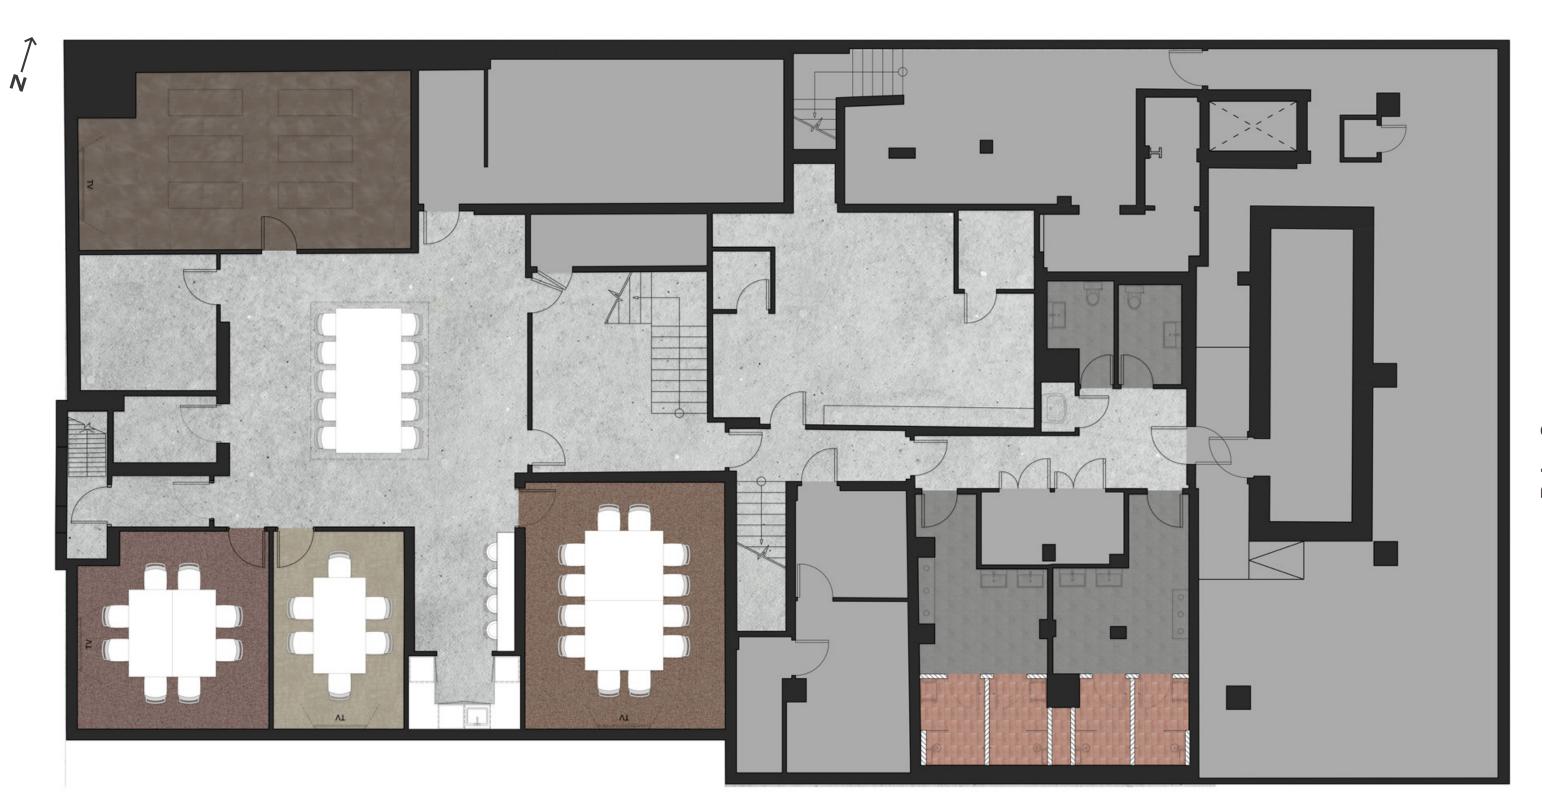

# **Schedule of Areas**

| Floor                         | SQFT   | SQM |
|-------------------------------|--------|-----|
| Fifth                         | 1,621  | 150 |
| Fourth                        | 2,276  | 211 |
| Third                         | 2,248  | 209 |
| Second                        | 2,262  | 210 |
| First                         | 2,107  | 196 |
| Reception                     |        |     |
| Lower Ground — Communal Space | 3,035  | 282 |
| Total                         | 10,514 | 976 |