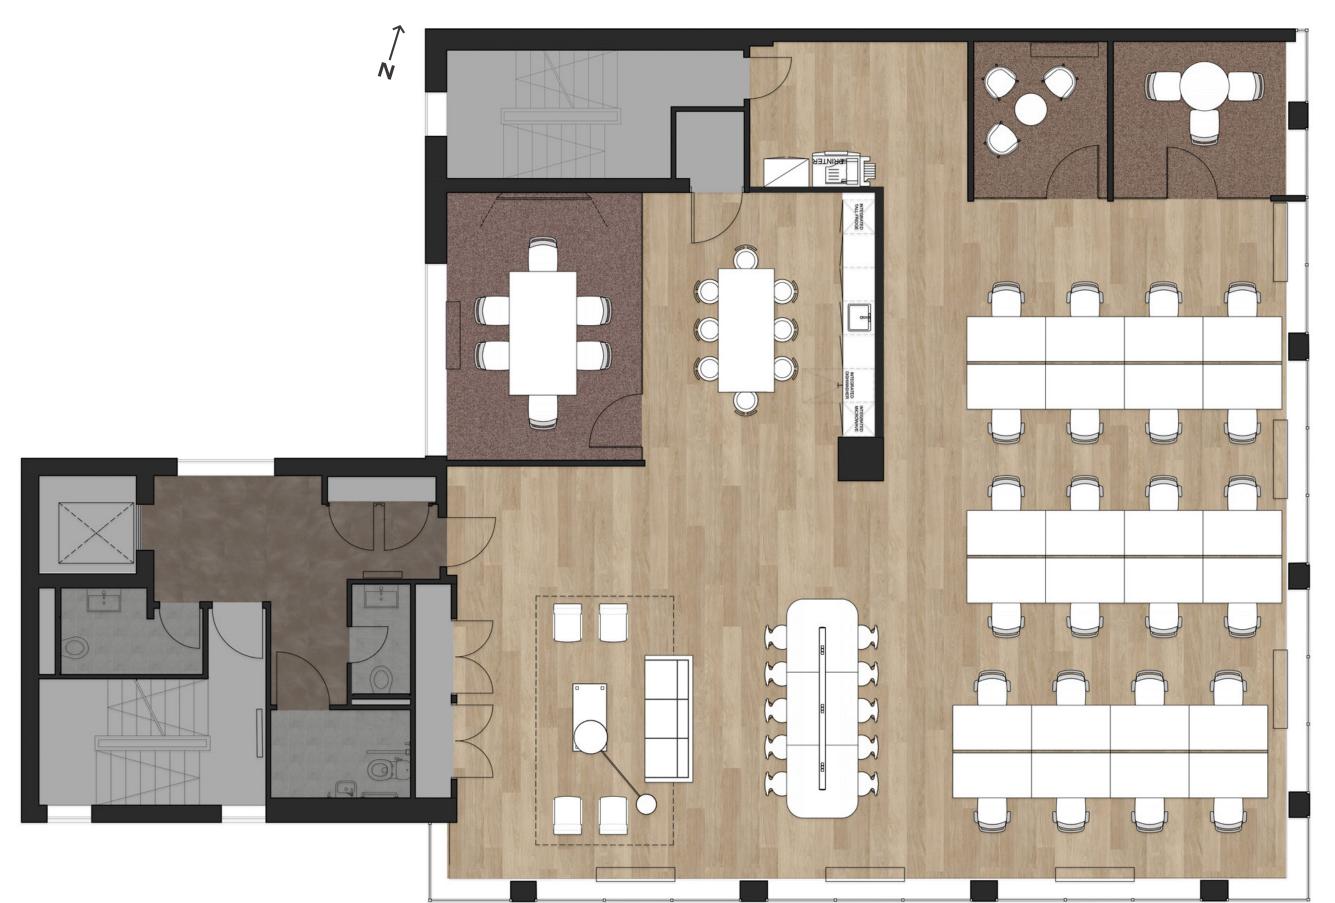

## **First Floor**

#### Size

2,107 sq ft / 196 sqm

- 1 Welcome Lounge
- 1 Breakout Lounge
- 1 6-Person Meeting Room
- 22 Fixed Desks (1400mm)
- 3 Breakout Tables
- 10 Hot Desk Positions
- 1 Collaboration Table
- 1 Teapoint

**Crawford Street** 

# **Second Floor**

#### Size

2,262 sq ft / 210 sqm

- **Banquette Seating**
- Breakout Lounge
- 2 4-Person Meeting Room
- 24 Fixed Desks (1400mm)1 Collaboration Table
- 2 Phone Booth

**Crawford Street** 

## **Third Floor**

#### Size

2,248 sq ft / 209 sqm

- 1 Bench Seating
- 1 Breakout Table
- 1 Breakout Soft Seating
- 1 8-Person Meeting Room
- 1 4-Person Meeting Room
- 24 Fixed Desks (1400mm)
- 2 Phone Booth

**Crawford Street** 

## **Fourth Floor**

#### Size

2,276 sq ft / 211 sqm

- 1 Welcome Lounge
- 2 Breakout Table
- 1 6-Person Meeting Room
- 1 3-Person Meeting Room
- 1 3-Person Informal Meeting
- 24 Fixed Desks (1400mm)
- 1 Teapoint

**Crawford Street** 

## Fifth Floor

#### Size

1,621 sq ft / 150 sqm

- Soft Seating
- 8-Person Meeting Room
- 2 Collaboration/Breakout Tables
- Breakout Lounge
- 18 Fixed Desks (1400mm)
- Teapoint