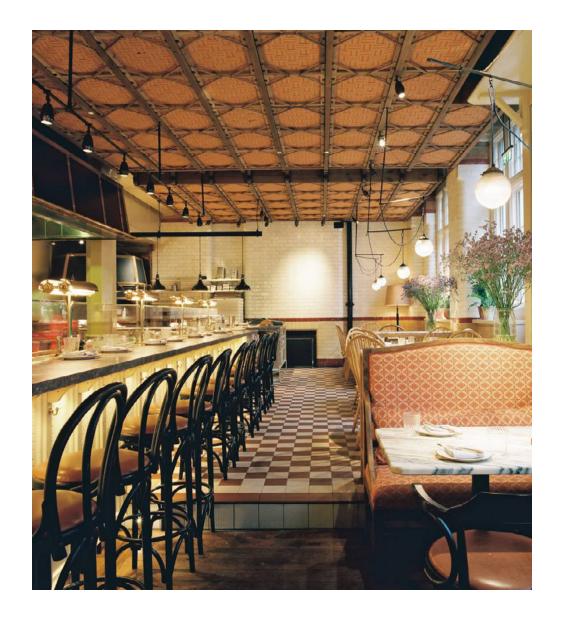

# Meticulously fitted and furnished to embody a bold fusion of modern elegance and 70's design.

Set across 5 floors with an average floor plate of 2,240 sq. ft, Crawford Corner is set up to accommodate tenants of all sizes. Each floor is bathed in natural light, creating a bright and inviting atmosphere. You'll discover designer kitchenettes, carefully selected furniture and views across the West End. No corners have been cut in the pursuit of excellence.

# Lower Ground — Communal Space

Communal meeting and co-working space for the exclusive use of Crawford Corner tenants

**Crawford Street** 