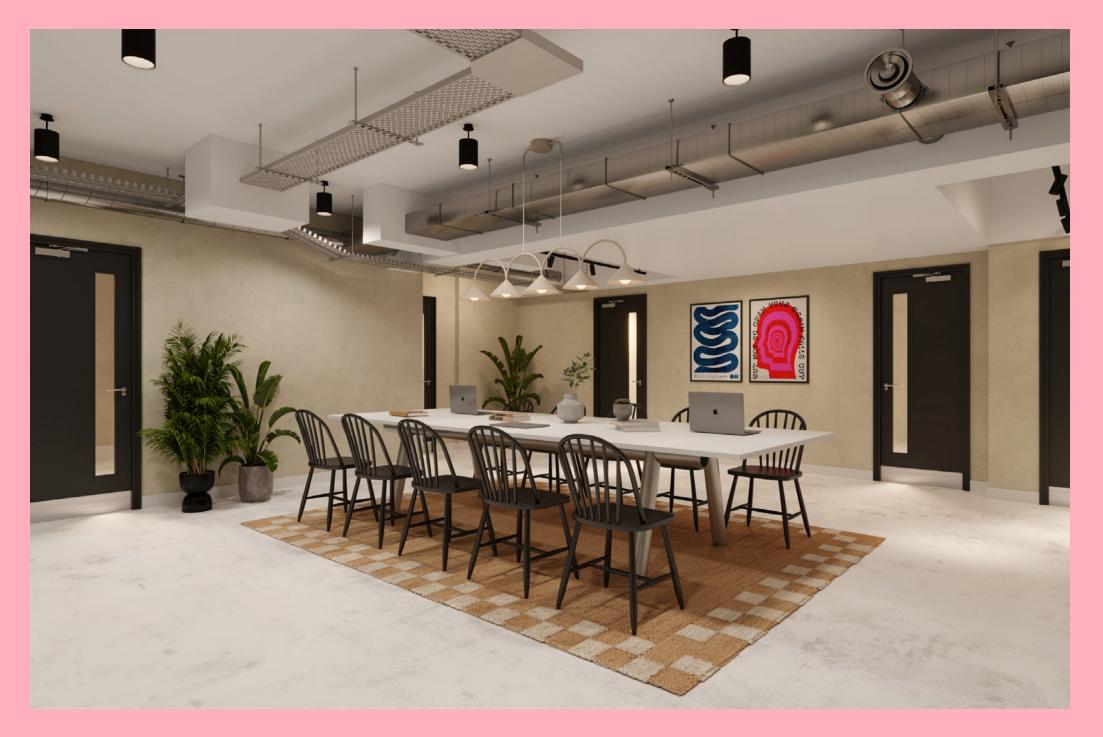

# **Second Floor**

#### Size

2,262 sq ft / 210 sqm

- **Banquette Seating**
- Breakout Lounge
- 2 4-Person Meeting Room
- 24 Fixed Desks (1400mm)1 Collaboration Table
- 2 Phone Booth

**Crawford Street** 