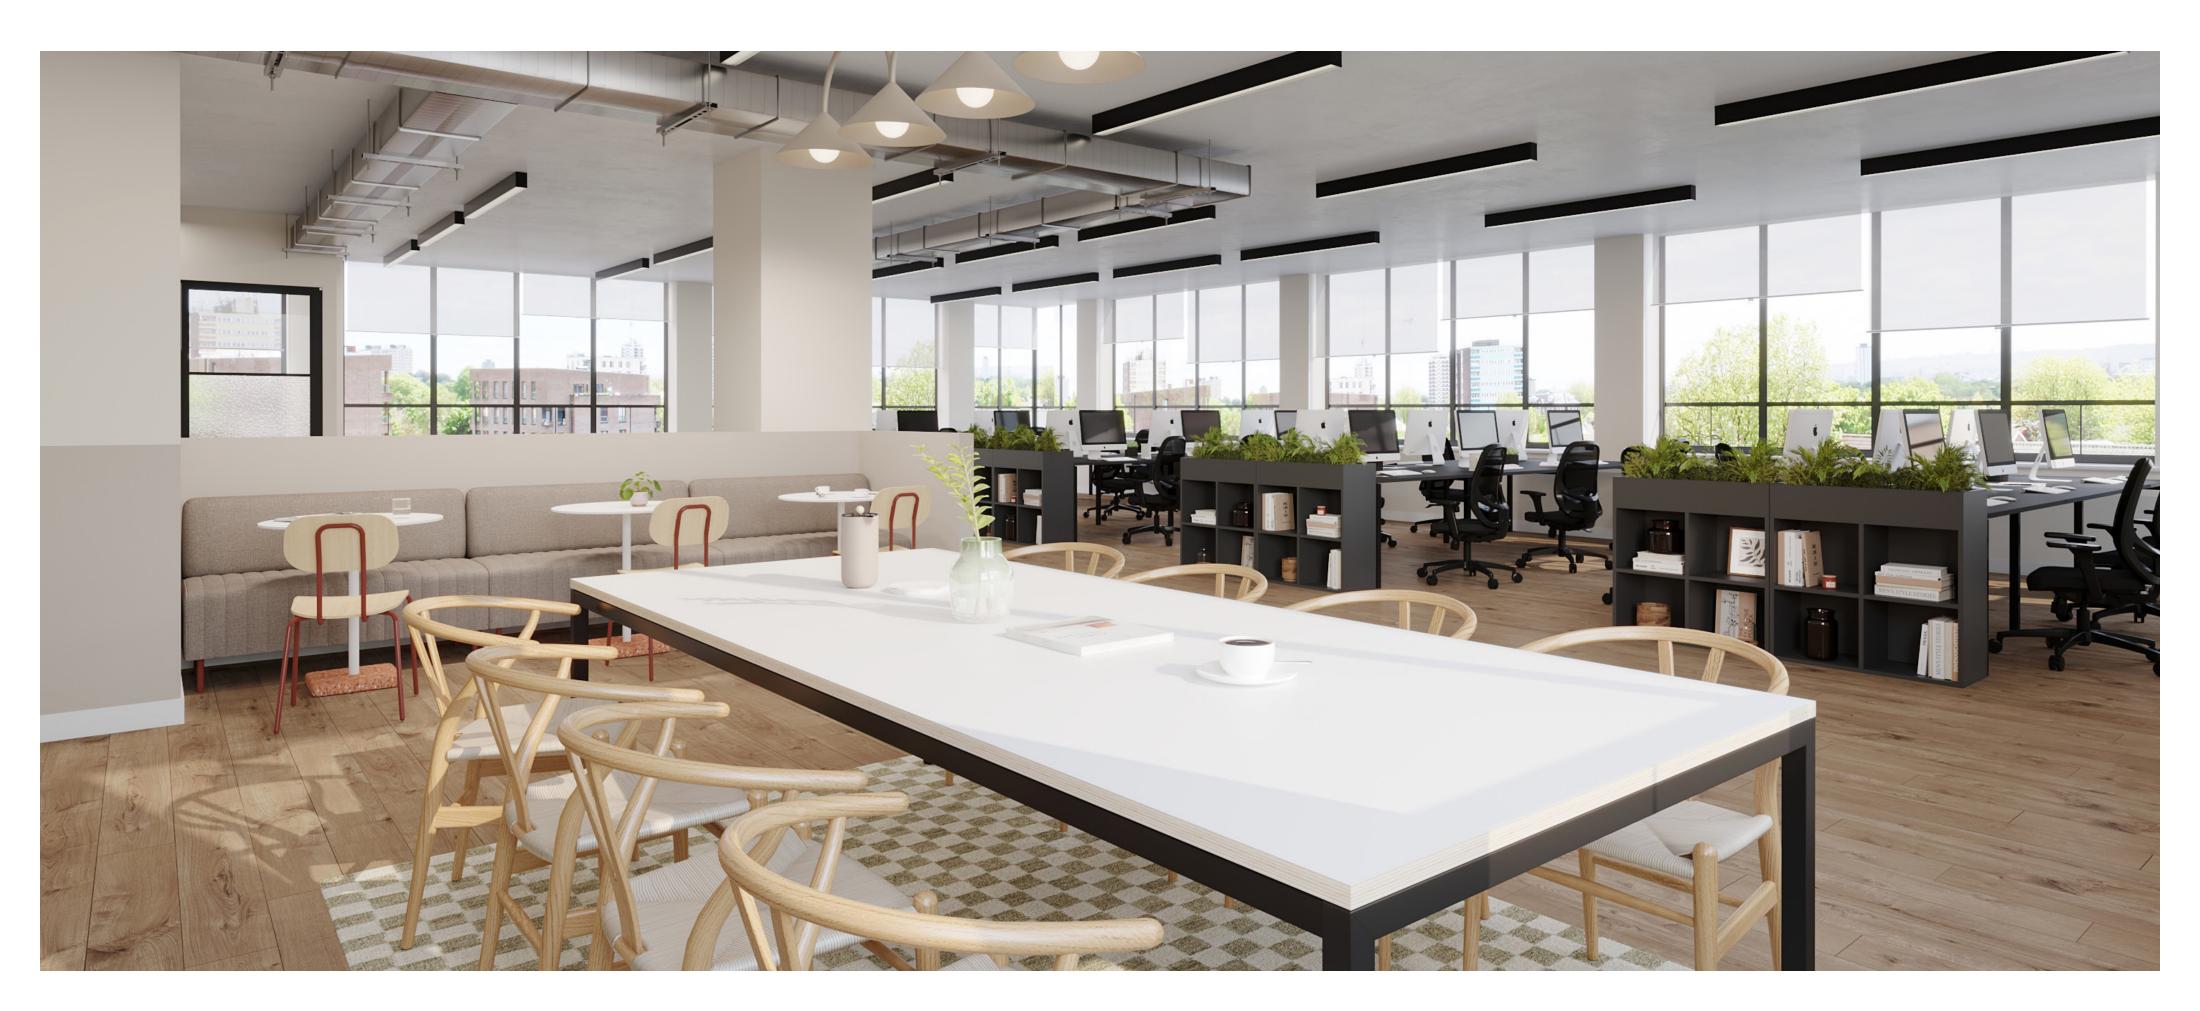

# **Second Floor**

#### Size

2,262 sq ft / 210 sqm

- **Banquette Seating**
- Breakout Lounge
- 2 4-Person Meeting Room
- 24 Fixed Desks (1400mm)1 Collaboration Table
- 2 Phone Booth

**Crawford Street** 

# cer Street