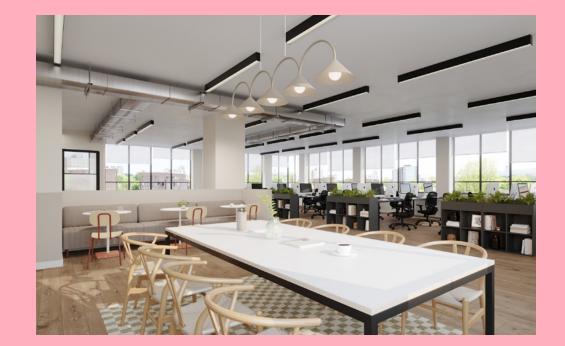

# Meticulously fitted and furnished to embody a bold fusion of modern elegance and 70's design.

Set across 5 floors with an average floor plate of 2,240 sq. ft, Crawford Corner is set up to accommodate tenants of all sizes. Each floor is bathed in natural light, creating a bright and inviting atmosphere. You'll discover designer kitchenettes, carefully selected furniture and views across the West End. No corners have been cut in the pursuit of excellence.

Fully Fitted Kitchenette

Design-Led Furniture

Car Parking available on request

Multiple Meeting Rooms

**Relaxation Room** 

Wrap-Around Roof Terrace