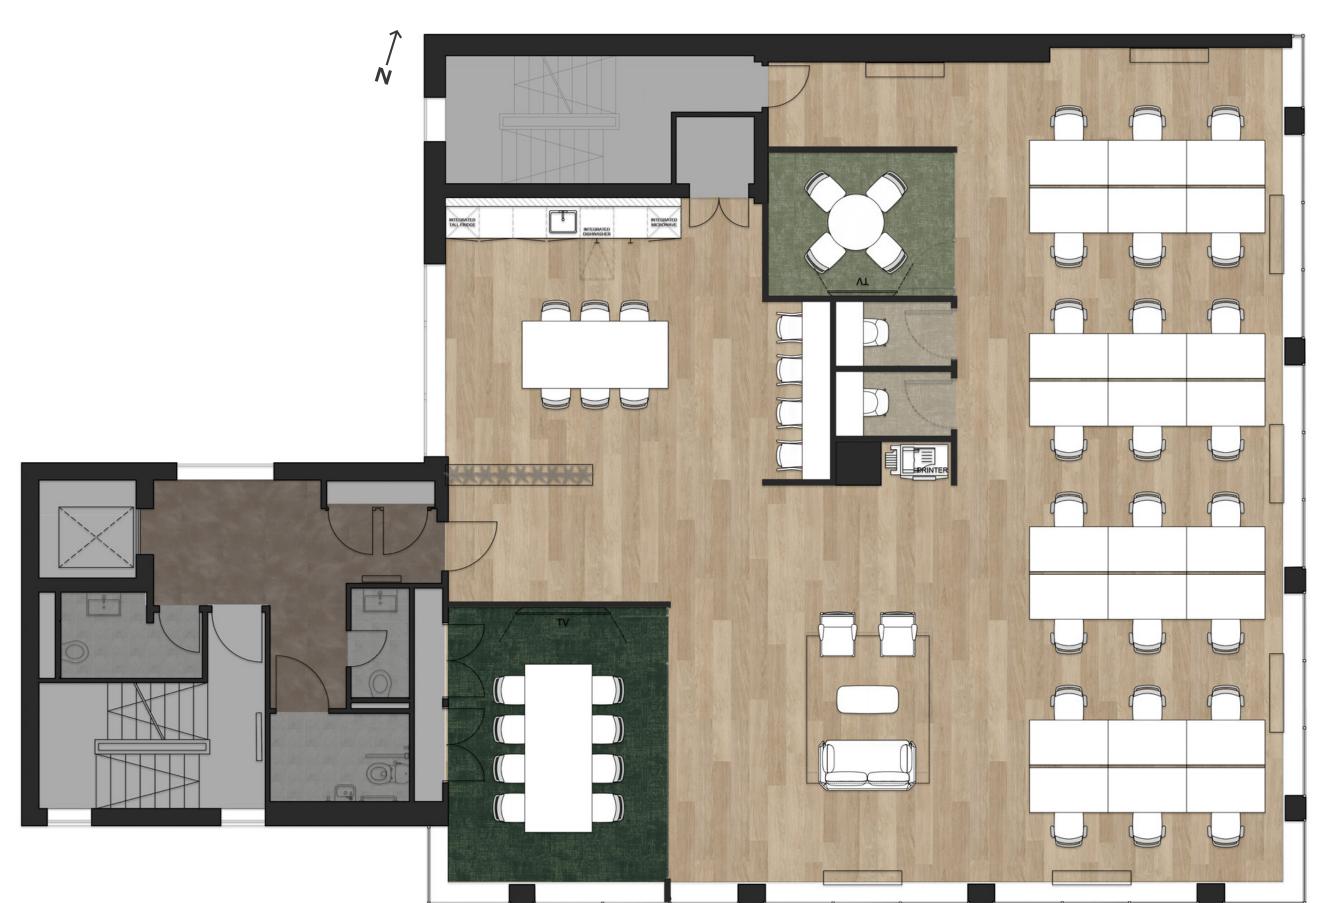

# Lower Ground — Communal Space

#### Size

**3,035** sq ft / 282 sqm

#### What's Included

- 2 WC's
- 2 Male Showers
- 2 Female Showers
- 1 12-Person Boardroom
- 1 8-Person Meeting Room
- 1 6-Person Meeting Room
- 1 Bench Seating (Existing)
- 1 Yoga/Event Room
- 1 Teapoint

Communal meeting and co-working space for the exclusive use of Crawford Corner tenants

**Crawford Street** 