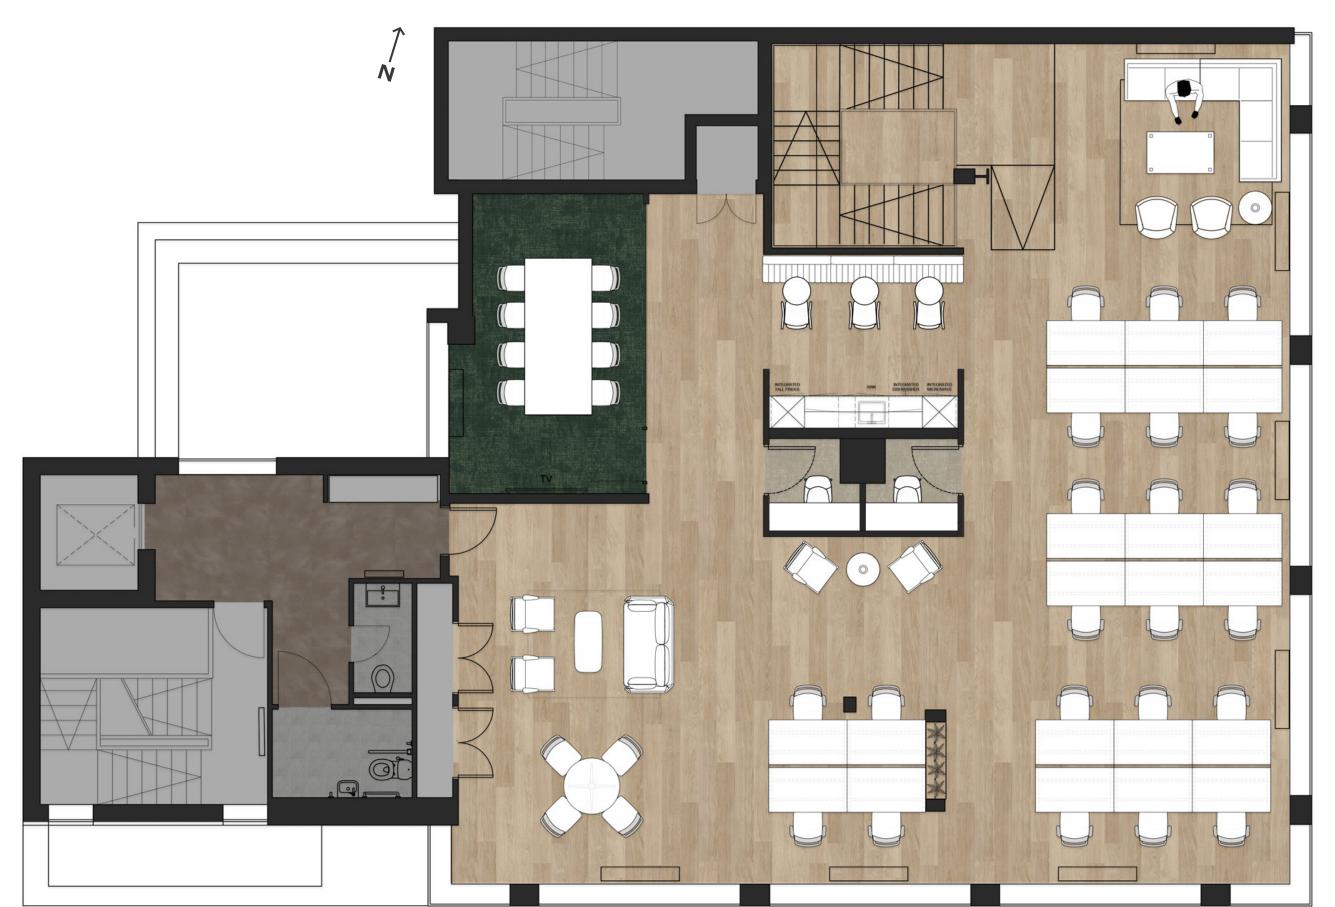

# Lower Ground — Communal Space

#### Size

**3,035** sq ft / 282 sqm

#### What's Included

- 2 WC's
- 2 Male Showers
- 2 Female Showers
- 1 12-Person Boardroom
- 1 8-Person Meeting Room
- 1 6-Person Meeting Room
- 1 Bench Seating (Existing)
- 1 Yoga/Event Room
- 1 Teapoint

Communal meeting and co-working space for the exclusive use of Crawford Corner tenants

**Crawford Street** 