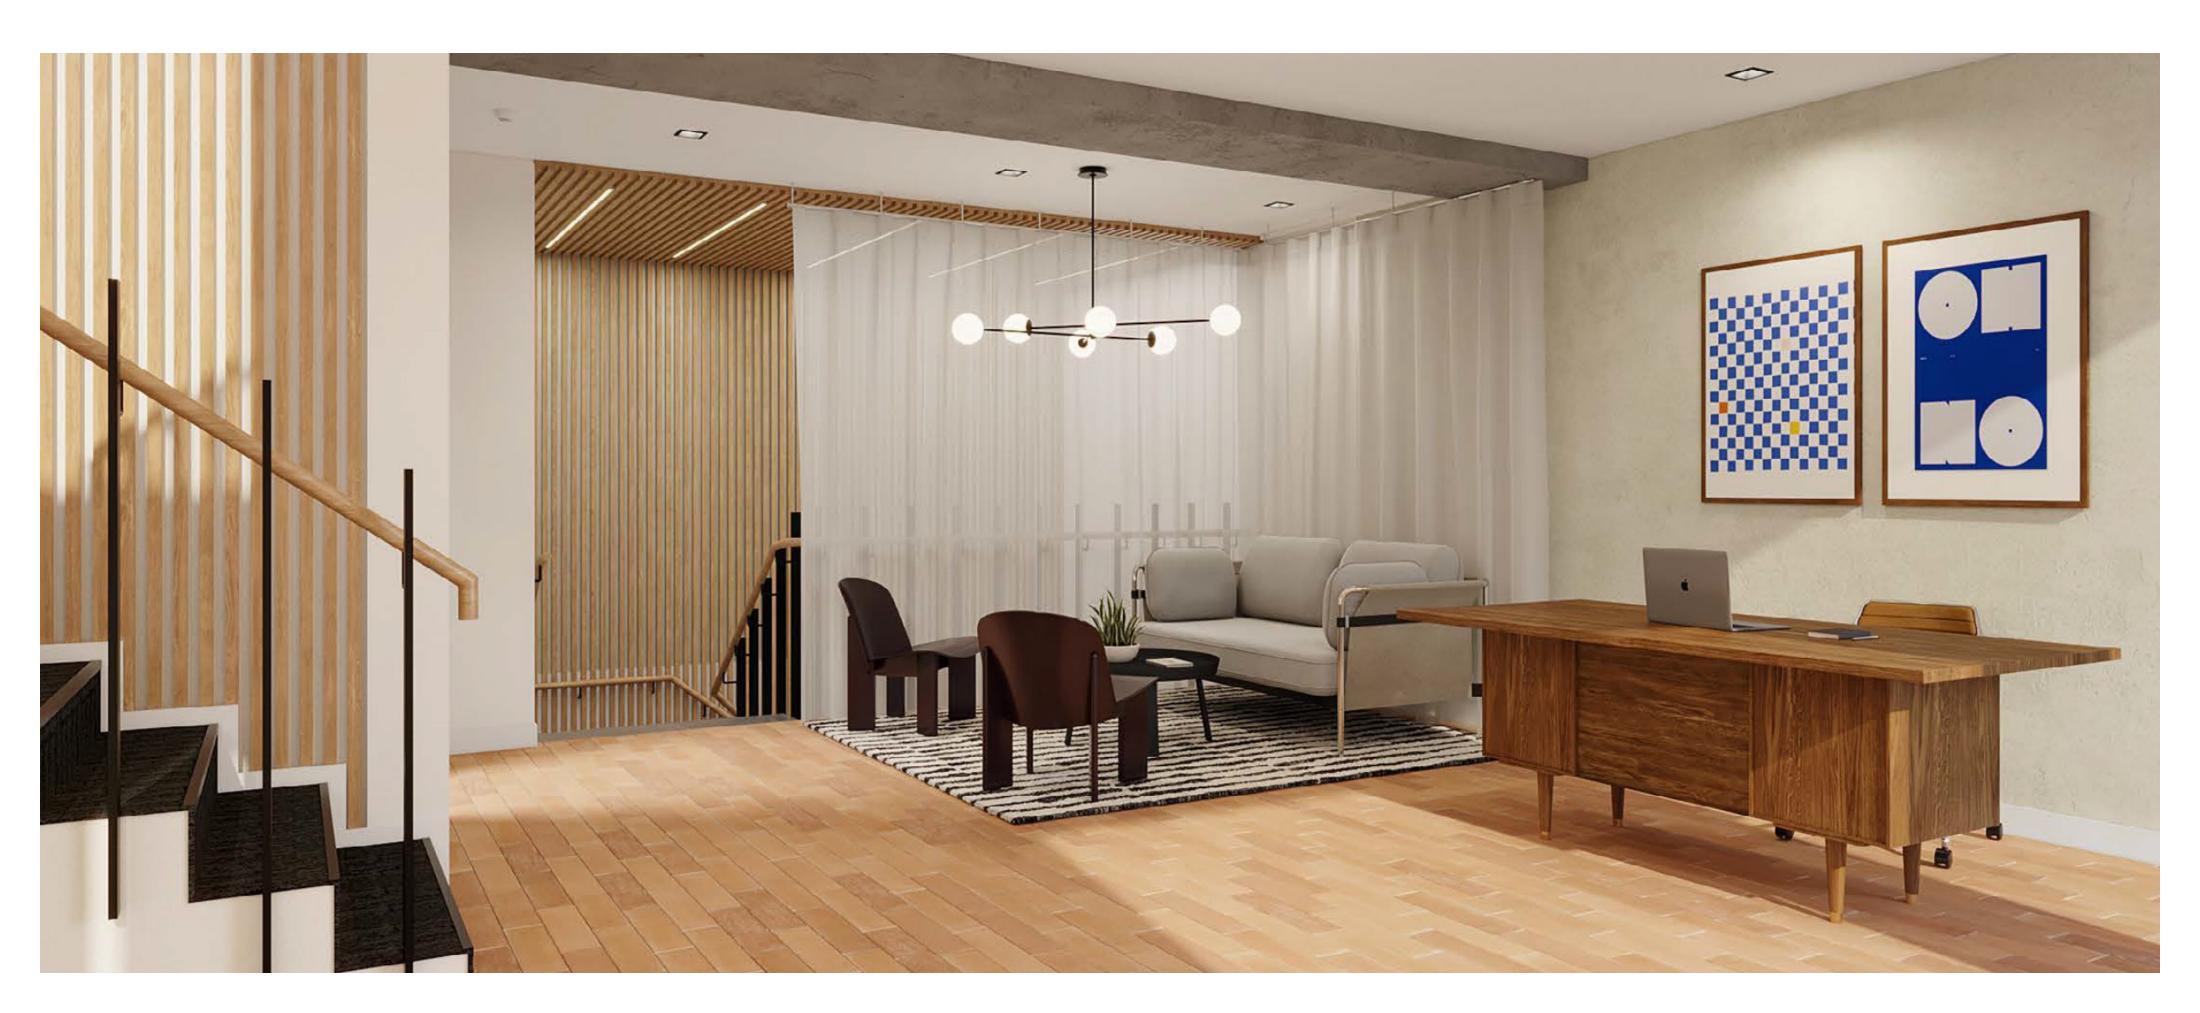

## **First Floor**

#### Size

2,107 sq ft / 196 sqm

- 1 Welcome Lounge
- 1 Breakout Lounge
- 1 6-Person Meeting Room
- 22 Fixed Desks (1400mm)
- 3 Breakout Tables
- 10 Hot Desk Positions
- 1 Collaboration Table
- 1 Teapoint

**Crawford Street** 