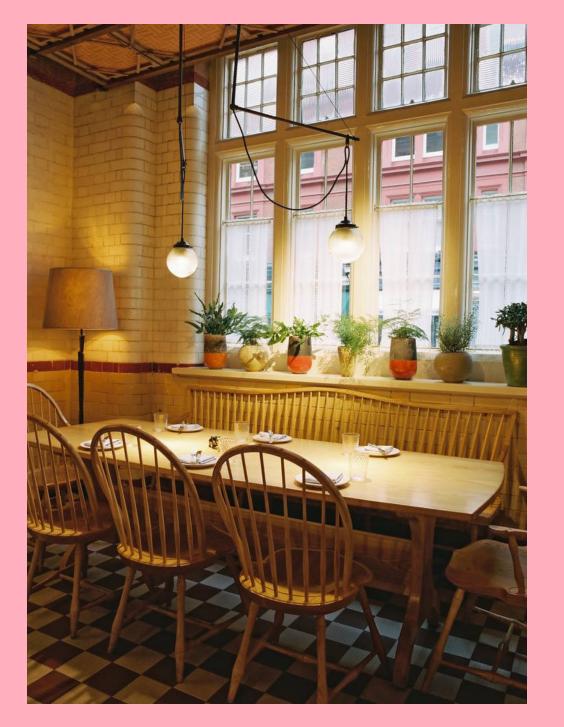

# Meticulously fitted and furnished to embody a bold fusion of modern elegance and 70's design.

Set across 5 floors with an average floor plate of 2,240 sq. ft, Crawford Corner is set up to accommodate tenants of all sizes. Each floor is bathed in natural light, creating a bright and inviting atmosphere. You'll discover designer kitchenettes, carefully selected furniture and views across the West End. No corners have been cut in the pursuit of excellence.

# **Key Features**

24-hour Access

Shared Lower Ground Amenity Space

Secure Lockers, Bicycle Racks & Servicing Station

Luxury Male & Female Showers with Towel Service

Air-Conditioned Floors Throughout

**Extensive Natural Light** 

Fully Fitted Kitchenette

Design-Led Furniture

Car Parking available on request

Multiple Meeting Rooms

**Relaxation Room** 

Wrap-Around Roof Terrace