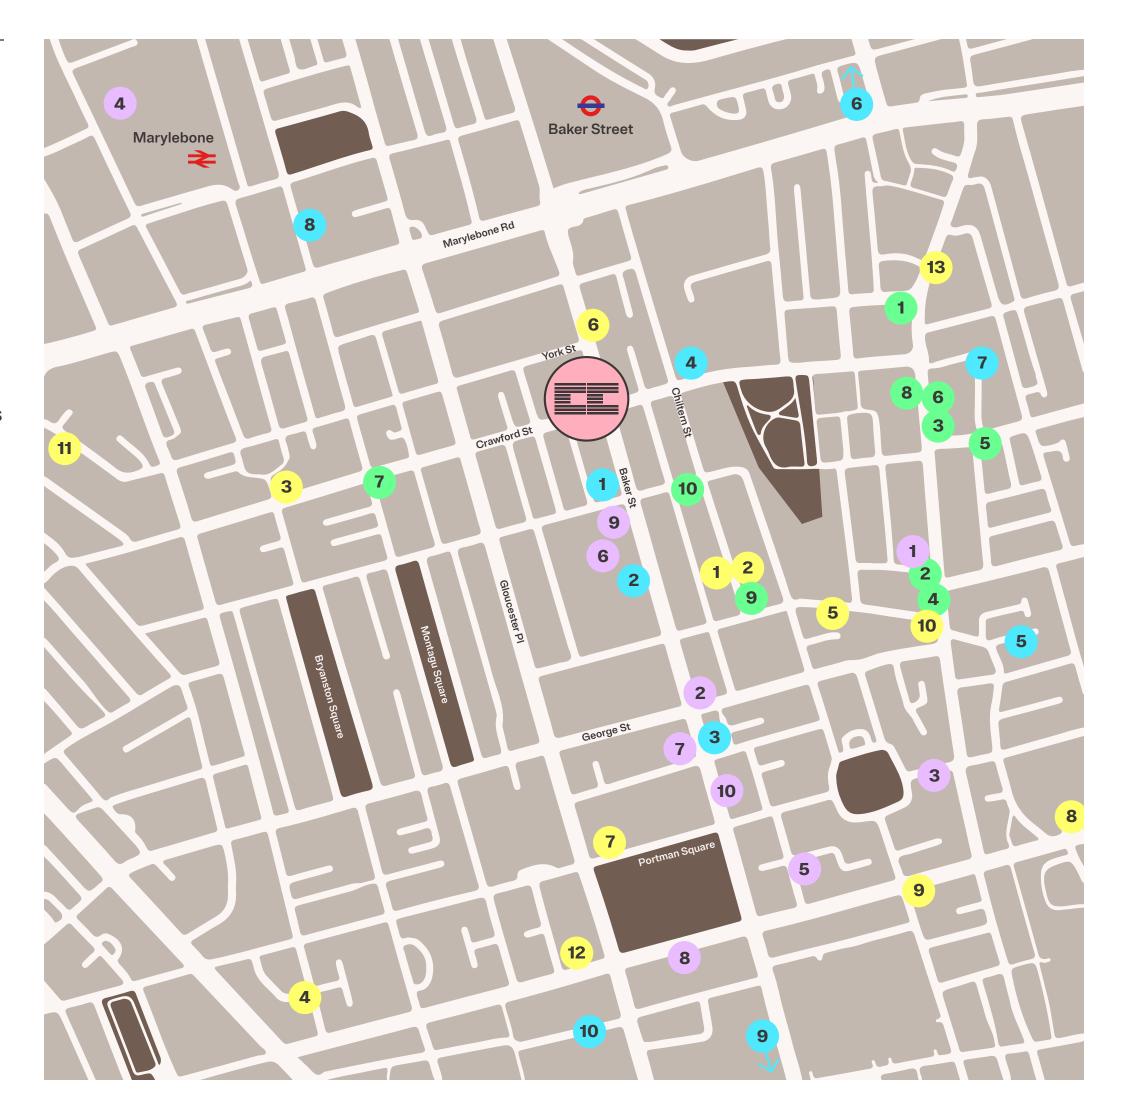

# Occupiers

- 1 Sequoia Capital
- 2 Forsters
- 3 Hermès
- 4 BNP Paribas
- 5 Union Bancaire Privee
- 6 BDO
- 7 PIMCO
- 8 CPPIB
- 9 Knight Frank
- 10 Aramco Europe

#### **Food & Drink**

- 1 Chiltern Firehouse
- 2 The Monocle Café
- 3 Boxcar
- 4 Lurra
- 5 Jikoni
- 6 GAIL's
- 7 Home House
- 8 Cavita
- 9 BAO Marylebone
- **10** Blandford Comptoir
- 11 Dinings
- 12 Locanda Locatelli
- 13 Fischer's

#### Shops

- 1 Lululemon
- 2 The White Company
- 3 L'Appartement Sézane & Octobre
- 4 Aesop
- 5 Anglo-Italian Company
- 6 Bayley & Sage
- 7 Perfumer H
- 8 Daunt Books
- 9 Trunk
- 10 Labour & Wait

#### **Gyms**

- 1 Xen-Do Martial Arts
- 2 Fitness First
- 3 KOBOX Marylebone
- 4 BXR
- 5 Third Space Marylebone
- 6 Park Sports The Regent's Park
- 7 AMP Athletic
- 8 Pure Gym
- 9 JAB Boxing Club
- 10 The Gym Way