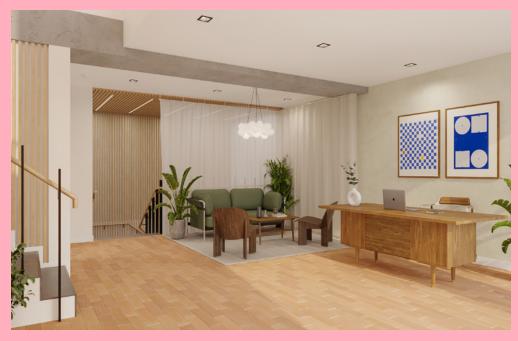

# Lower Ground — Communal Space

#### Size

**3,035** sq ft / 282 sqm

#### What's Included

- 2 WC's
- 2 Male Showers
- 2 Female Showers
- 1 12-Person Boardroom
- 1 8-Person Meeting Room
- 1 6-Person Meeting Room
- 1 Bench Seating (Existing)
- 1 Yoga/Event Room
- 1 Teapoint

Communal meeting and co-working space for the exclusive use of Crawford Corner tenants

**Crawford Street** 